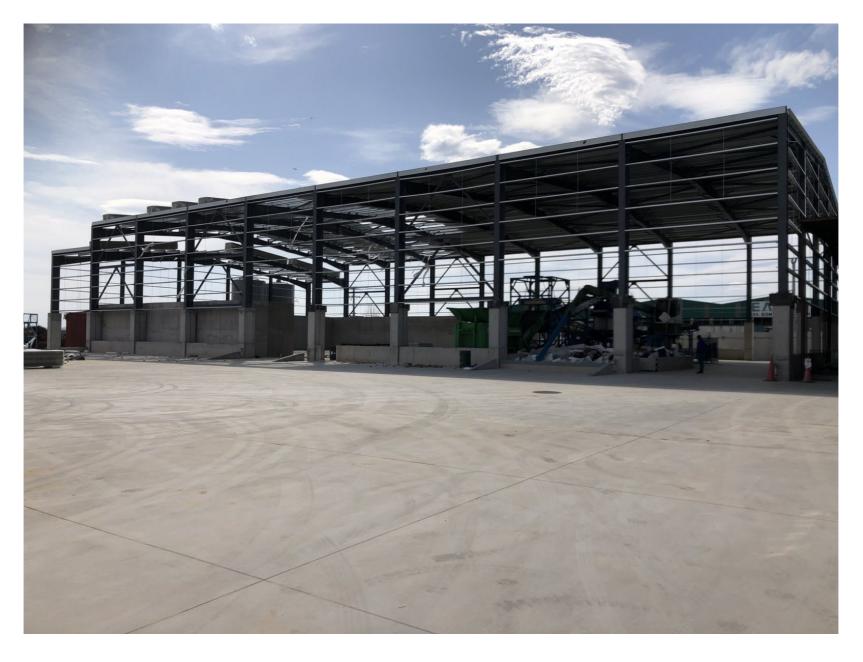

## INDUSTRIAL AND OFFICE BUILDINGS

Ground floor industrial building with a total area of 2000sq.m. with external covered auxiliary spaces of a total area of 80 sq.m. in Aspropyrgos, Attica.

The project includes the design, supply and installation of a structural building with a pitched roof and a height of 10.60m as well as the covering and side covering of the building with 100mm thick stone wool panels.

**CLIENT** ELKAN SA

**LOCATION** Aspropyrgos, Greece

YEAR OF CONSTRUCTION 2020

WEIGHT 170 TN

Ntampasi Str., St.Thomas Place, 32011

Inofita Boeotia

HELLENIC BUS. REGISTRY No: 13674517000