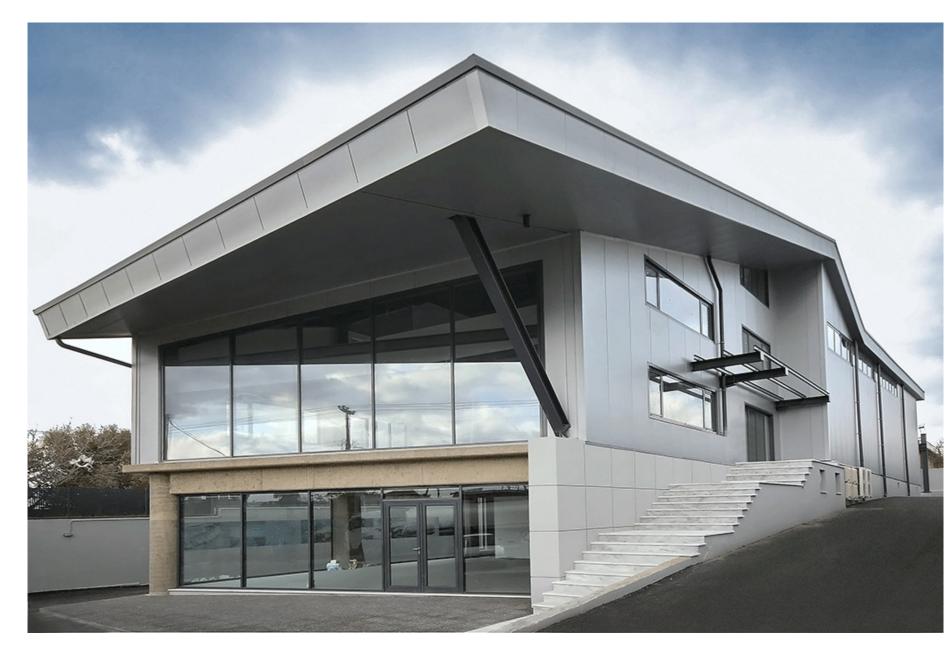

## INDUSTRIAL AND OFFICE BUILDINGS OF THE COMPANY GIZELIS STAMATIS S.A.

Industrial building and office space totaling 1.350 sq.m in Acharnes Attica.

The project involved the planning, construction and installation of an architecturally unique metal building with storage spaces of 950 sq.m. and a two-storey office space of 400 sq.m.