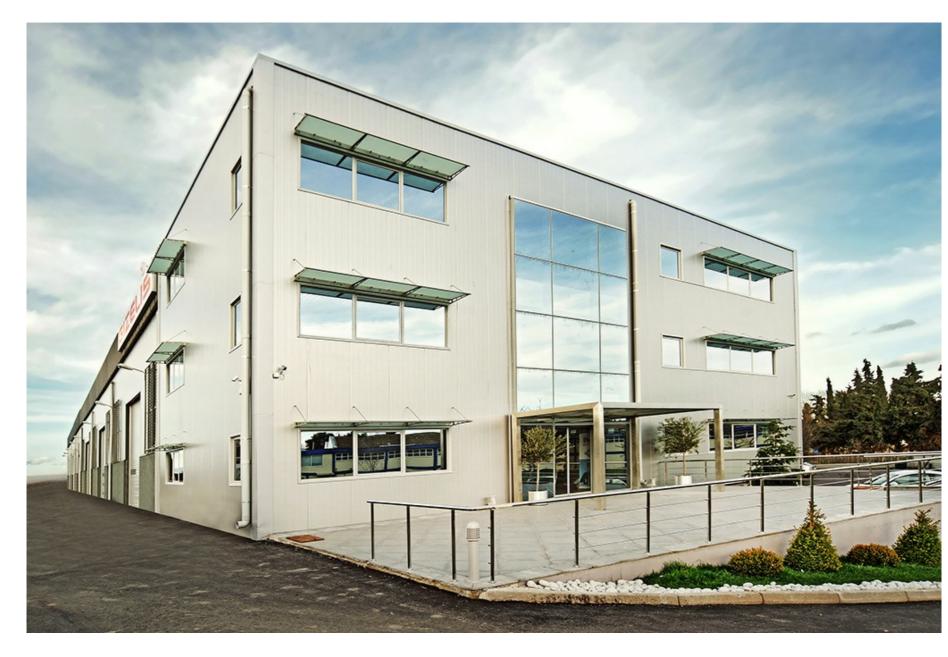

## INDUSTRIAL AND OFFICE BUILDINGS OF THE COMPANY GIZELIS STAMATIOS SA

Three industrial buildings and a three-storey office building with a surface area of 5500sq.m. at Inofita, Viotia. The project involved the planning, supply and installation of the metal frame of three industrial buildings with a total surface of 5500sq.m. and a three-storey 600sq.m office building, as well as the supply and installation of the permanent form-work of each floor, their overlays and side panelling.

| CLIENT               | GIZELIS STAMATIOS SA |
|----------------------|----------------------|
| LOCATION             | INOFITA, VIOTIA      |
| YEAR OF CONSTRUCTION | 2007-2008            |
| WEIGHT               | 450 TN               |