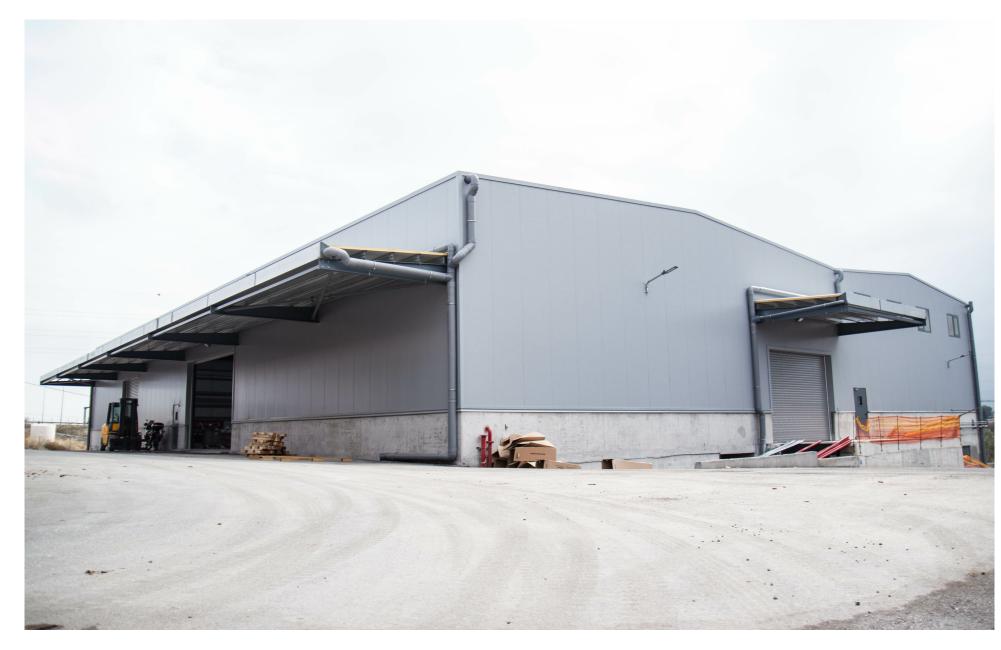

## 1309-01 GROUND FLOOR INDUSTRIAL BUILDING OF DIMOPOULOS SHOP SA

NEW GROUND FLOOR INDUSTRIAL BUILDING WITH OFFICE DEPARTMENT ON THE FIRST FLOOR, BASEMENT DEPARTMENT & PERGOLA.

This is the construction of a new metal building measuring 35.00X46.50m with the following technical characteristics:

- single ground floor industrial space,
- office space on the first floor first floor dim. 14.81X46.50m,
- two obvious gable roofs, peak height 8.00m,
- three metal canopies with a total area of 230sq.m.
- external metal staircase with elevator shaft.

It includes the overlay, the cladding of the building and the external stairwell, as well as the permanent steel type of the composite floor of the 1st floor of the offices.

| CLIENT               | DIMOPOULOS SHOP SA  |
|----------------------|---------------------|
| LOCATION             | SCHIMATARI, BOEOTIA |
| YEAR OF CONSTRUCTION | 2021                |
| WEIGHT               | 170 TN              |