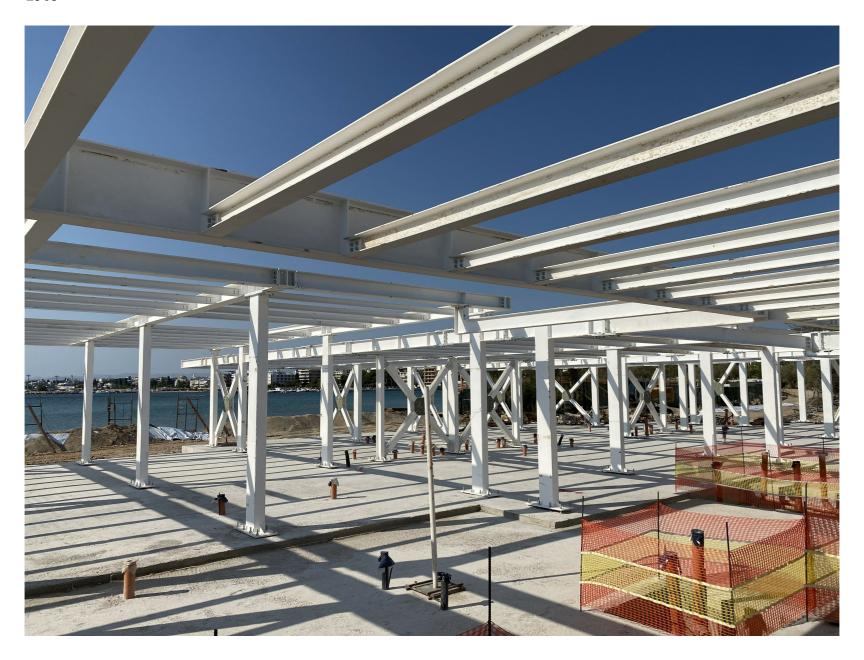

## GLYFADA STARS HOTEL - ELEMKA SA

Complex "Glyfada stars" - reuse and modernization of a hotel unit with a capacity of 400 beds (five stars {5 \*})

The object of our work included the design, industrial processing and delivery for painting of all steel elements of buildings B10-11-12- 13. A special requirement for this project was the submission of all appropriate LEED / SITES documents and certificates.