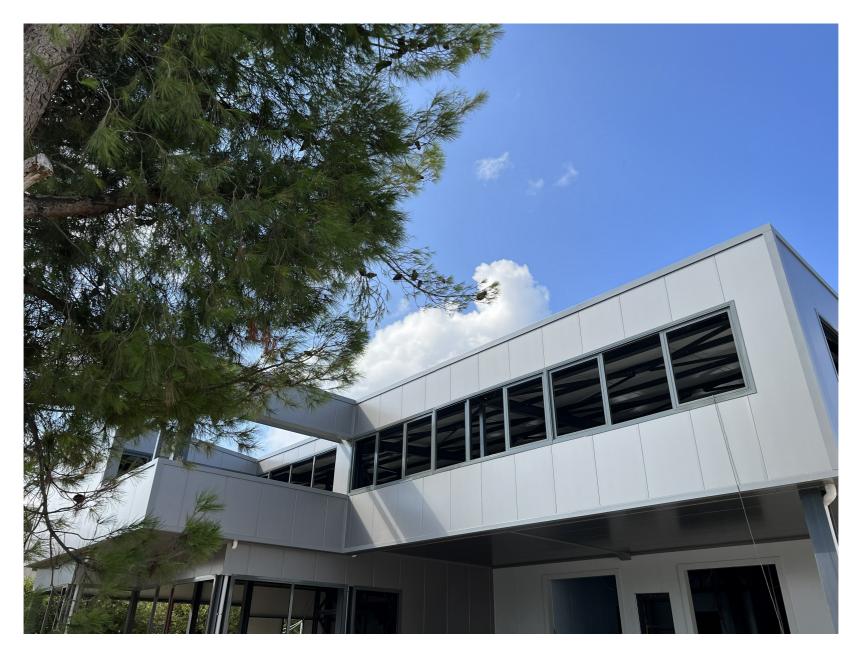

## FOOD PRODUCTION INDUSTRIAL BUILDING - DIMIRIOS MOUTEVELIS & CO G.P.

New industrial building with a total area of 1800 sq.m. in Agios Stefanos Attica.

The project includes the design, construction and erection of a new industrial building with larger dimensions of 23.50X58.45m with gabled boxed roofs, which consists of the ground floor area of production, changing rooms and the gas station. In addition, the 1st floor for office spaces and an external space measuring 5.20mx8.00m which concerns warehouse and engine room spaces. It includes the overlay, the siding of the building, the permanent steel type of the composite floors of the floors.

**CLIENT** DIMIRIOS MOUTEVELIS & CO G.P.

**LOCATION** ST.STEFANOS ATTICA

YEAR OF CONSTRUCTION 2021

WEIGHT 100 TN

Ntampasi Str., St. Thomas Place, 32011

Inofita Boeotia

HELLENIC BUS. REGISTRY No: 13674517000