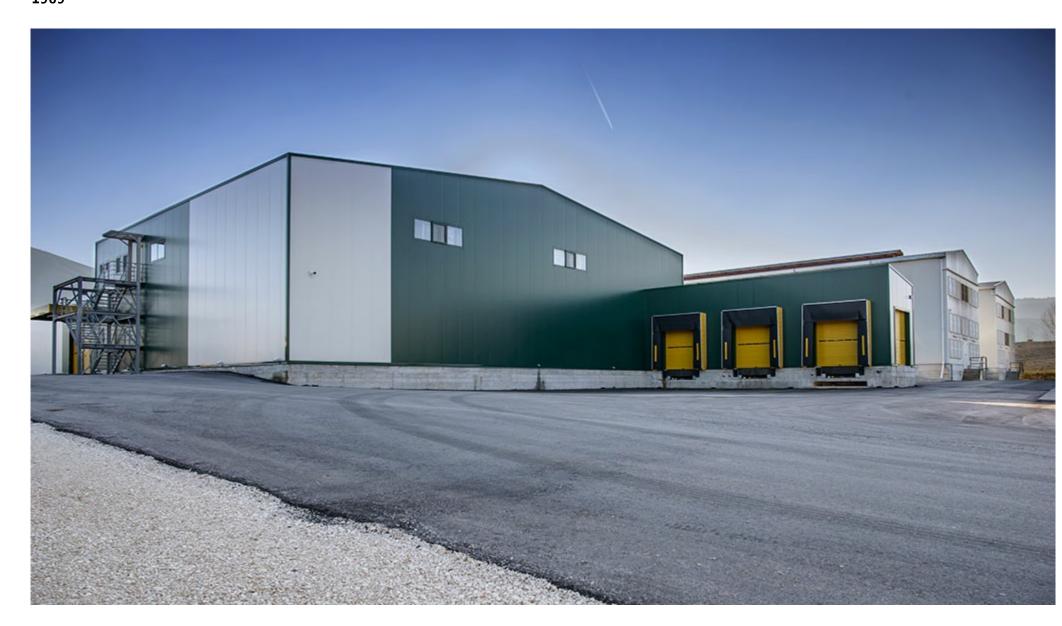

## FOOD PRODUCTION FACILITY - PTINOTROFIKI IOANNINON SA

Construction of an egg collection, candling, sorting and packaging facility with a surface area of 2.220 sq.m in the Ioannina region. The building consists of one ground floor and one two storey section. The project involved the planning, supply and erection of the roof overlay, exterior side panelling and interior panelling, as well as internal configurations required for sanitation purposes.

**CLIENT** PTINOTROFIKI IOANNINON SA

LOCATION KASIDIARIS IOANNINA

YEAR OF CONSTRUCTION 2016-2017

WEIGHT 180 TN

Ntampasi Str., St.Thomas Place, 32011

Inofita Boeotia

HELLENIC BUS. REGISTRY No: 13674517000