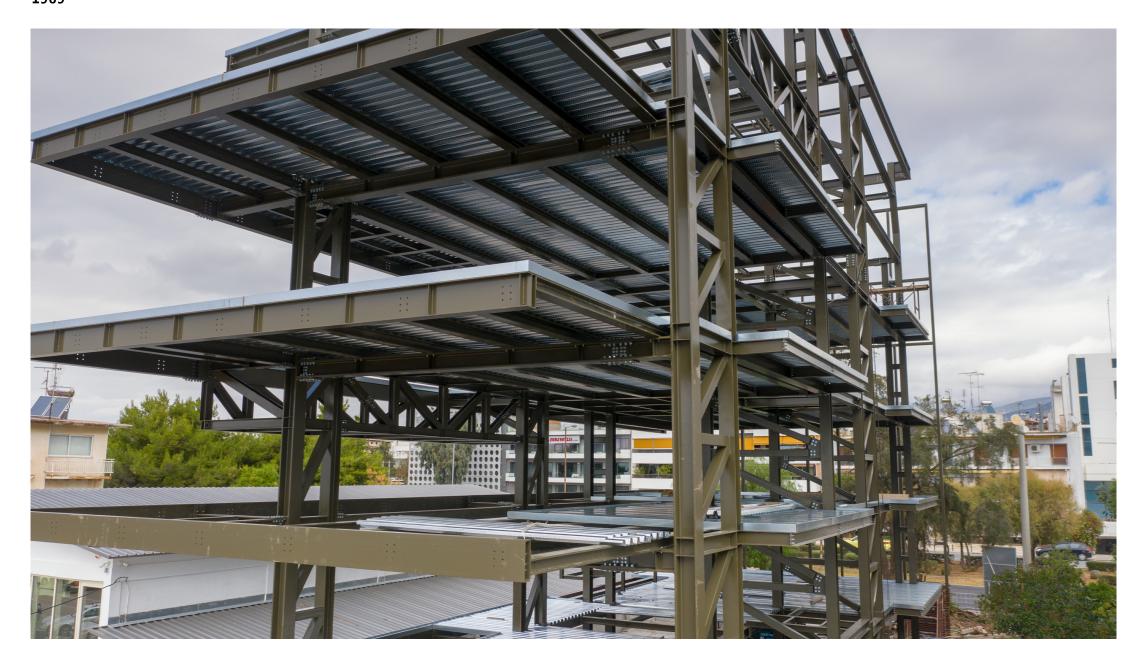

## FIVE-STOREY APARTMENT BUILDING - N.TSOLKAS LP

New apartment building with a total area of 1300sqm. on the beach of Glyfada. The project includes the design, industrialization, painting and erection of the steel load-bearing structure of a five-storey apartment building as well as the supply and installation of shear studs and the permanent steel formwork of the composite slabs of its roofs.

**CLIENT** N.TSOLKAS LP

**LOCATION** GLYFADA

YEAR OF CONSTRUCTION 2020

WEIGHT 200 TN

Ntampasi Str., St.Thomas Place, 32011

Inofita Boeotia

HELLENIC BUS. REGISTRY No: 13674517000