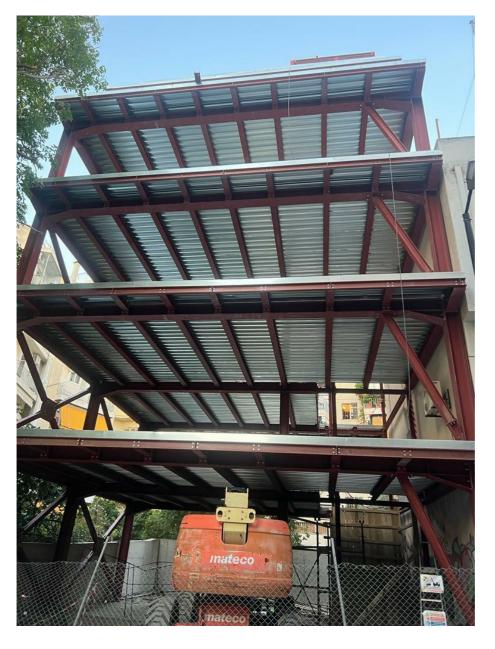

## FIVE-STOREY APARTMENT BUILDING - AK CONSTRUCTION

**NEW FIVE-STOREY BUILDING (MADE OF STEEL FRAME) WITH PILOTI, BASEMENT, GARAGE AND ATTIC** with a total area of 650 sq.m. in Daphne. The project includes the design, fabrication, painting and erection of the metal load-bearing body of a five-storey apartment building as well as the supply and installation of the shear steels and permanent steelwork of the composite slabs of its floors as well as the stairs for access to the floors.

**CLIENT** AK CONSTRUCTION

LOCATION DAPHNE, ATHENS

YEAR OF CONSTRUCTION 2021

WEIGHT 60 TN

Ntampasi Str., St.Thomas Place, 32011

Inofita Boeotia

HELLENIC BUS. REGISTRY No: 13674517000