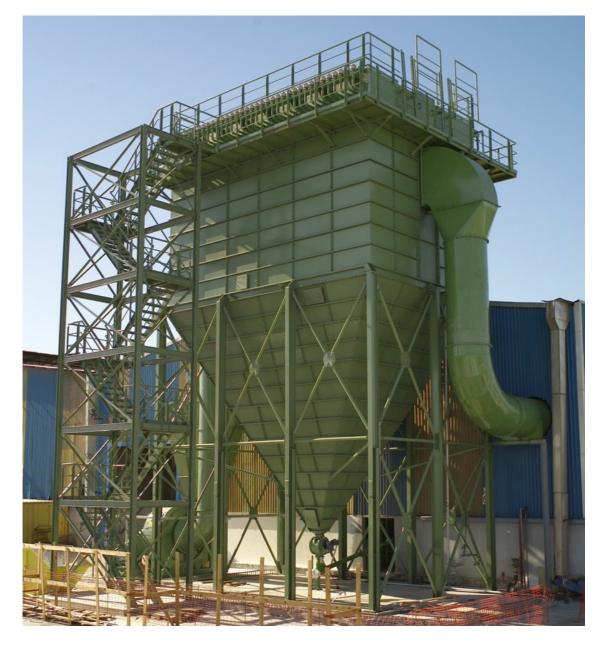

## SPECIALIZED STEEL STRUCTURES FILTERING PLANT – ANOXAL SA

Construction of an industrial filtering unit in Romania, based on technology provided by VIOVENT.

The project involved the design, supply and delivery of a metal frame for a 9 x 13m industrial filter with a height of 18m.

VIOVENT's goal is to conform with its client's goals and environmental requirements, in order to achieve the lowest possible emissions in the most fiscally efficient way and to minimize the plant's maintenance needs.