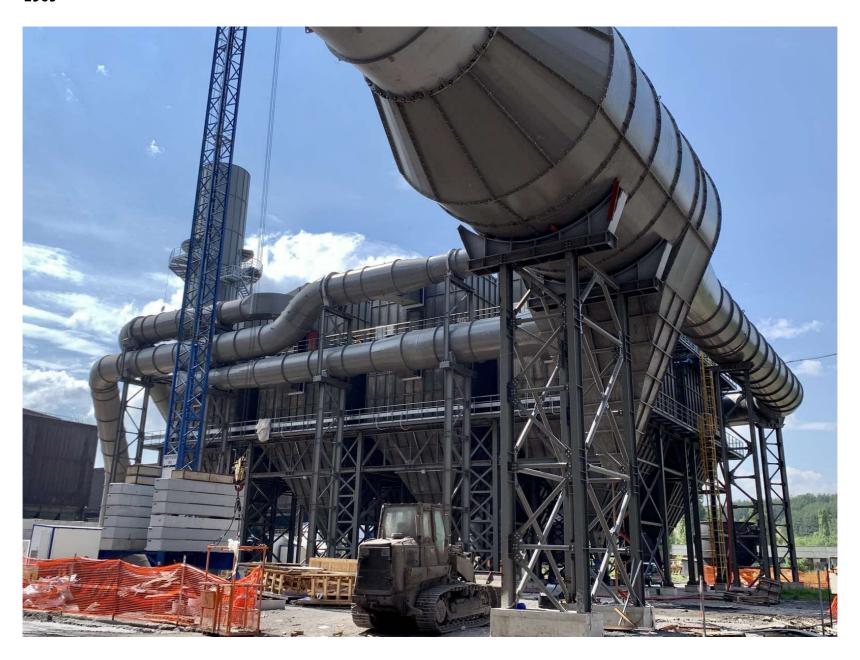

## FILTERING PLANT 1,000,000 m<sup>3</sup>/h - STOMANA ENGINEERING S.A.

Filtering Plant with 6912 filter bags and a capacity of 1,000,000  $\text{m}^3/\text{h}$ . The filtration unit consists of 8 identical airtight screw modules made ofpatterned steel sheet mounted on a common steel scaffold with two access levels. The general external dimensions of the unit are 41m X 24m X 21m (L x W x H).

Horizontal cyclone with 6800mm diameter and a capacity of 1,000,000  $\text{m}^3/\text{h}$ . The cyclone consists of screw frames made of steel sheet mounted on a steel scaffold. The external dimensions of the cyclone are 6.8m X 12.5m X 14.6m (L x W x H).

Chimney with a diameter of 5200mm and a height of 42m. The chimney is made of screwed frames from steel sheet. It includes a balcony and an external staircase and at its base the connection flanges of 4 centrifugal fans with a total suction of  $1,000,000 \text{ m}^3/\text{h}$ .