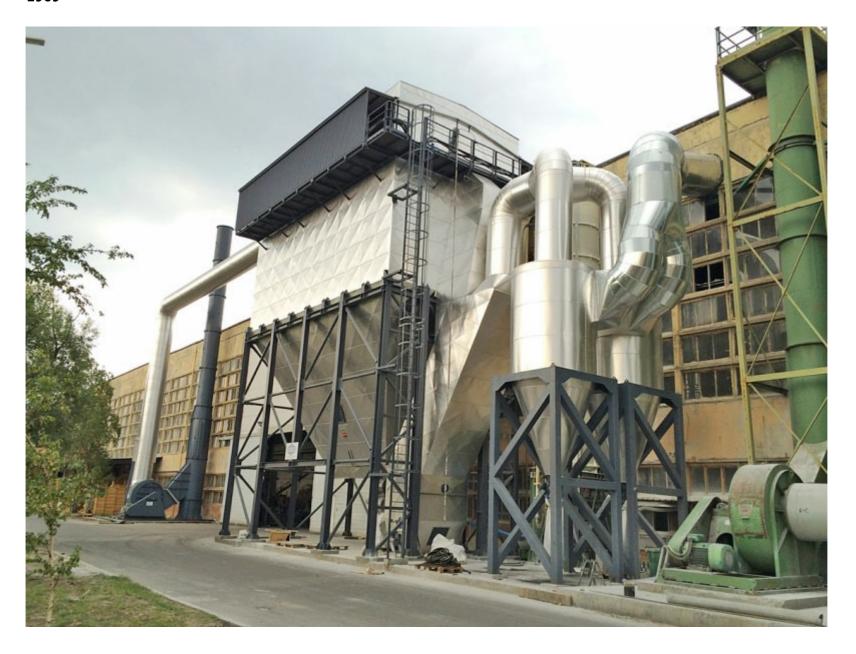

## FILTERING PLANT - VIOVENT SA

Construction of an industrial filtering unit in Romania, based on technology provided by VIOVENT.

The project involved the design, supply and delivery of a metal frame for a 9 x 13m industrial filter with a height of 18m.

VIOVENT's goal is to conform with its client's goals and environmental requirements, in order to achieve the lowest possible emissions in the most fiscally efficient way and to minimize the plant's maintenance needs.

**CLIENT** VIOVENT SA

LOCATION ROMANIA

YEAR OF CONSTRUCTION 2011-2012

WEIGHT 120 TN

Ntampasi Str., St.Thomas Place, 32011

Inofita Boeotia

HELLENIC BUS. REGISTRY No: 13674517000