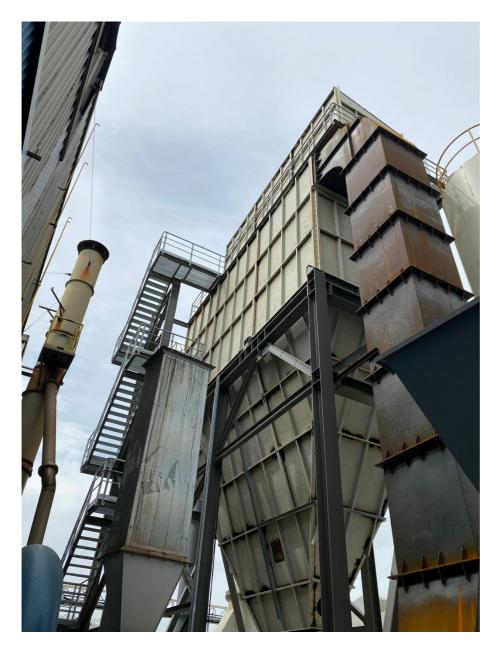

## FILTER UNIT FOR FULGOR SA - STOMANA ENGINEERING S.A.

## ALUMINUM FILTER

Dusting unit of 432 filter bags, with a capacity of  $62,500 \text{ m}^3/\text{h}$ . The filtration unit consists of a closed-airtight screw construction made of shaped steel sheet mounted on a steel scaffold. The general external dimensions of the unit are 11.3 m X 5.5m X 21m (L x W x H).

| CLIENT               | STOMANA ENGINEERING S.A. |
|----------------------|--------------------------|
| LOCATION             | SOUSSAKI, KORINTHOS      |
| YEAR OF CONSTRUCTION | 2020                     |
| WEIGHT               | 52 TN                    |