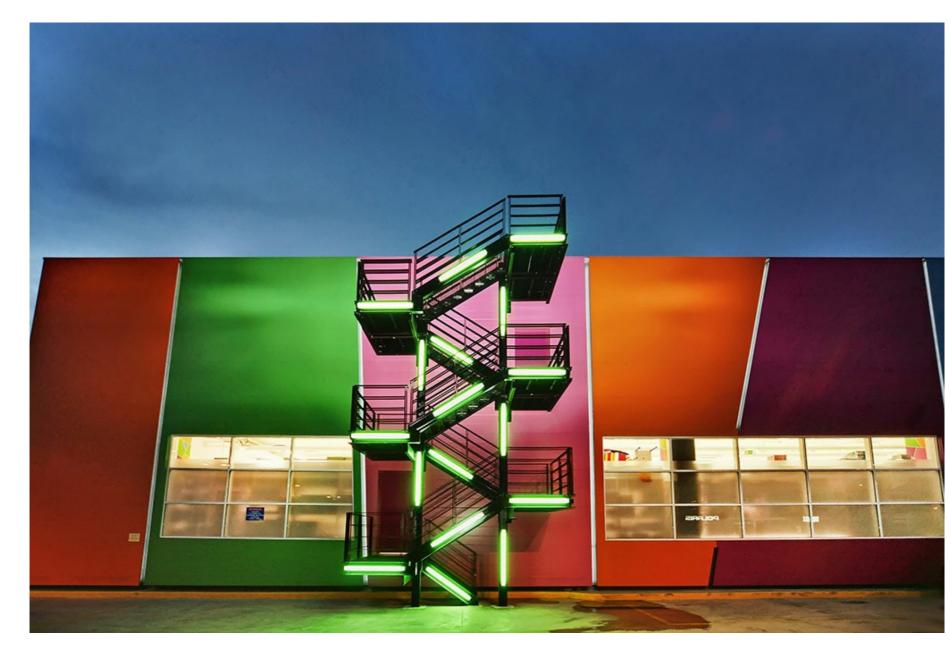

## EXTERNAL STAIRWAY – JUMBO STORE IN NERANTZIOTISSA

Renovation of the Nerantziotissa Jumbo retail store facades. The project involved the panelling of the existing building's facade using reinforced concrete and the construction of an external three storey stairway.

The work required was the design and construction of the metal support frame as well as the overlay elements.

**CLIENT** JUMBO

**LOCATION** NERATZIOTISSA

YEAR OF CONSTRUCTION 2008-2009

WEIGHT 2500 sqm

Ntampasi Str., St.Thomas Place, 32011