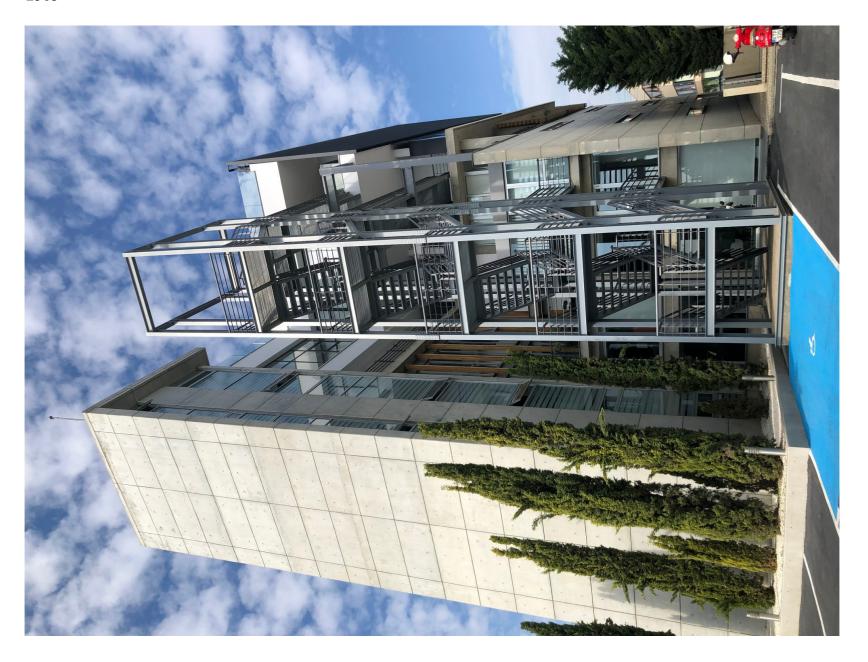

## EXTERNAL STAIRWAY - STEFOS EVRIPIDOU LTD

Exterior stairway for the ROOMS building in Limassol.

The project included the design and industrial processing of the metal frame of an outdoor stairway of a total height of 10,35m to provide access to the three floors of the existing building. The coverage of the stairway landings and steps were constructed of electro-pressed grate Asco type.

**CLIENT** STEFOS EVRIPIDOU LTD

LOCATION LIMASSOL

YEAR OF CONSTRUCTION 2019

WEIGHT 25 TN

Ntampasi Str., St.Thomas Place, 32011

Inofita Boeotia

HELLENIC BUS. REGISTRY No: 13674517000