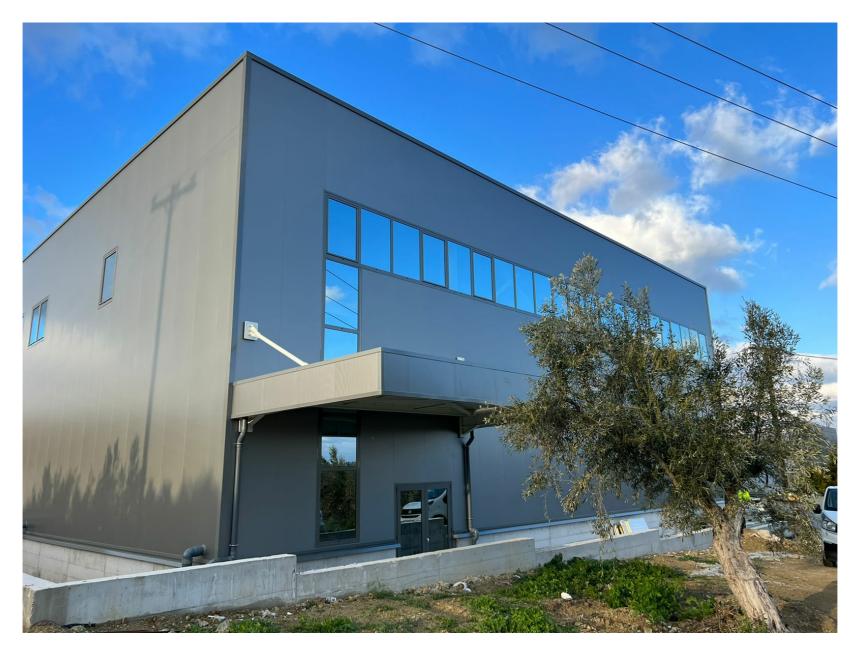

## DRUG PRODUCTION FACILITY

New two-storey industrial building with a total area of 2400sqm. in Schimatari, Viotia. The project includes design, construction and erection of steel industrial building with a gabled boxed roof and 1st floor including a side two-storey extension through which the connection with an existing building was made. Includes the cladding, the sloping roof of the building, the permanent floor formwork as well as all the interior cladding and configurations required for sanitary reasons.

CLIENT ANFARMA HELLAS SA

LOCATION SCHIMATARI, BOEOTIA

YEAR OF CONSTRUCTION 2021

WEIGHT 200 TN

Ntampasi Str., St.Thomas Place, 32011

Inofita Boeotia

HELLENIC BUS. REGISTRY No: 13674517000