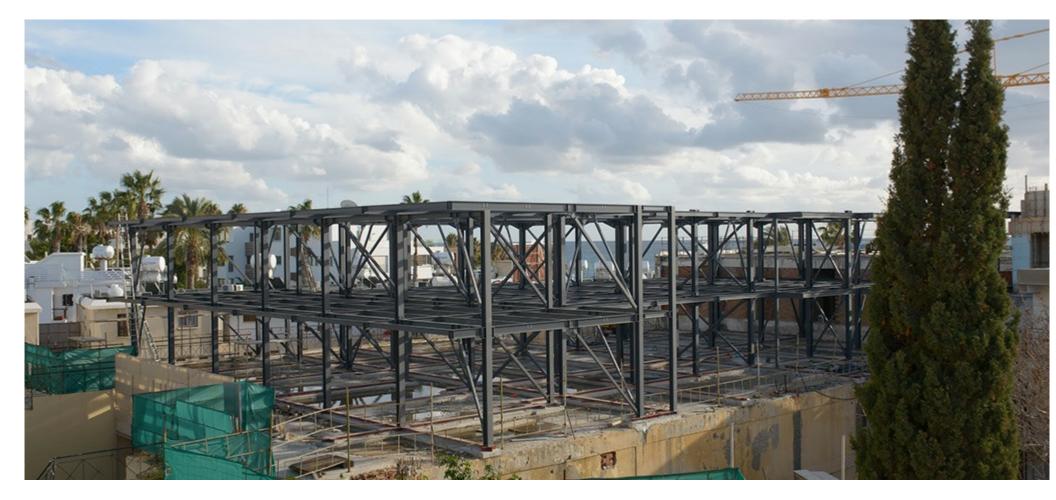

## METAL BUILDING STRUCTURES

Renovation of a hotel with a total area of 2.156sq.m. in Paphos, Cyprus.

The project involved the planning, supply and installation of the metal frame for the vertical extensions to the existing buildings and a new metal structure in the pool area, as well as the supply and installation of the permanent metal formwork of the new levels of the building.

| CLIENT               | ALPHA PANARETI PUBLIC L.T.D. |
|----------------------|------------------------------|
| LOCATION             | KATO PAPHOS, CYPRUS          |
| YEAR OF CONSTRUCTION | 2016                         |
| WEIGHT               | 150 TN                       |