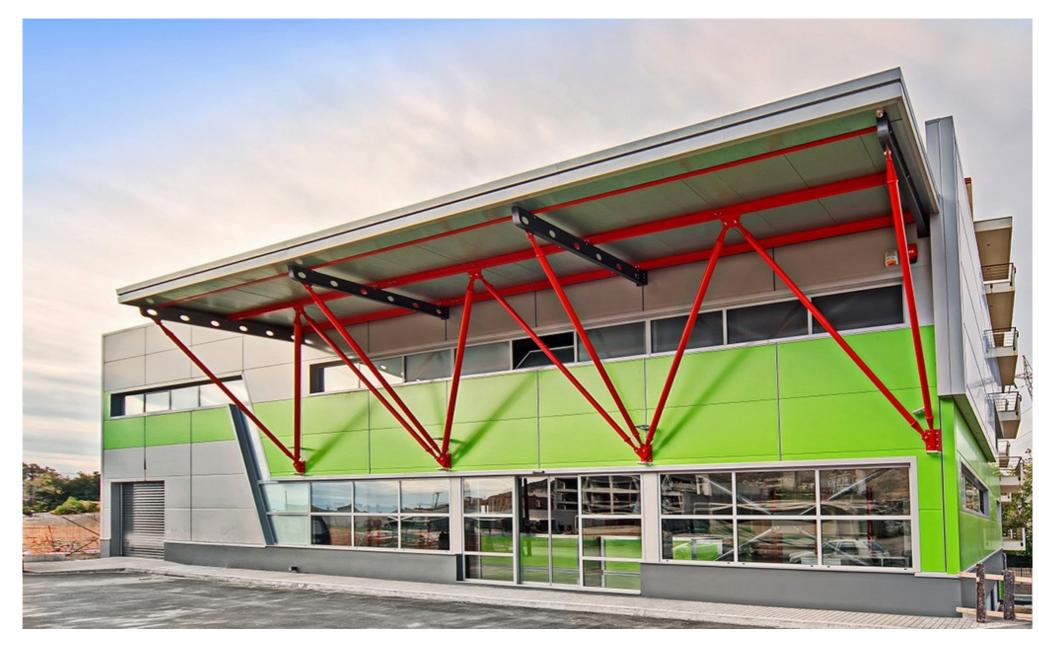

## METAL BUILDING STRUCTURES COMMERCIAL STORES - PAPAKYRIAKOU D. PCE

Two storey shop including a basement and loft with a total surface area of 650sqm. in Chalkida, Evia.

The project involved the design, construction and installation of a metal frame for a two-storey building. The project included the roof overlay, side panelling and permanent metal formwork for both floors.

A distinctive feature of the building is the front facade canopy, as well as the architectural details of the building facades with the use of vertical and horizontal angled panels.

| CLIENT               | PAPAKYRIAKOU D. IKE |
|----------------------|---------------------|
| LOCATION             | CHALKIDA EVIA       |
| YEAR OF CONSTRUCTION | 2016                |
| WEIGHT               | 40 TN               |