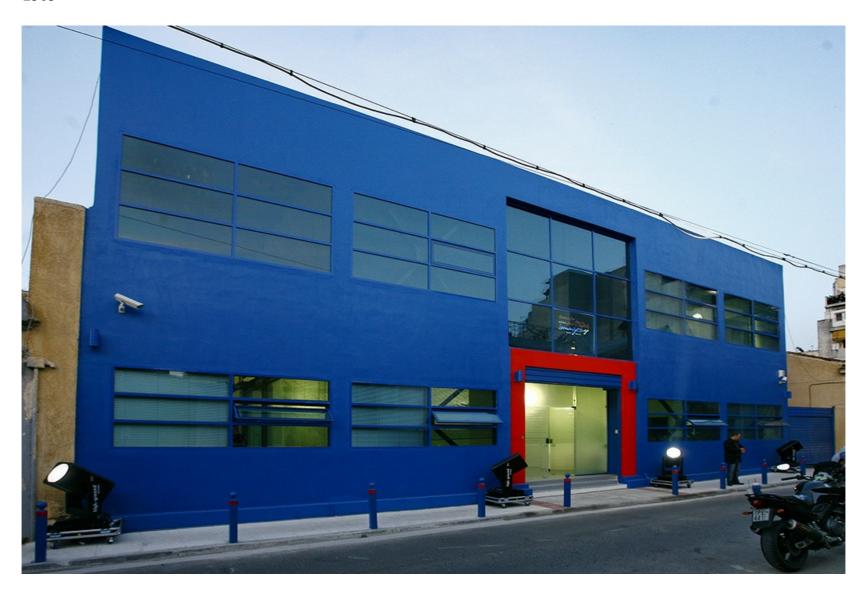

# **COMMERCIAL STORE - ACTION IMAGES LTD**

Two-storey office building and modern photo studio with a total surface area of 1,200sq.m. in Kerameikos, Athens.

The project involved the planning, construction and installation of the metal frame for a two-storey building, as well as the supply and installation of shear nails and the permanent metal formwork of the composite slabs of each floor.

### CLIENT

**ACTION IMAGES LTD** 

#### LOCATION

KERAMEIKOS, ATHENS

#### YEAR OF CONSTRUCTION

2008

#### WEIGHT

100 TN