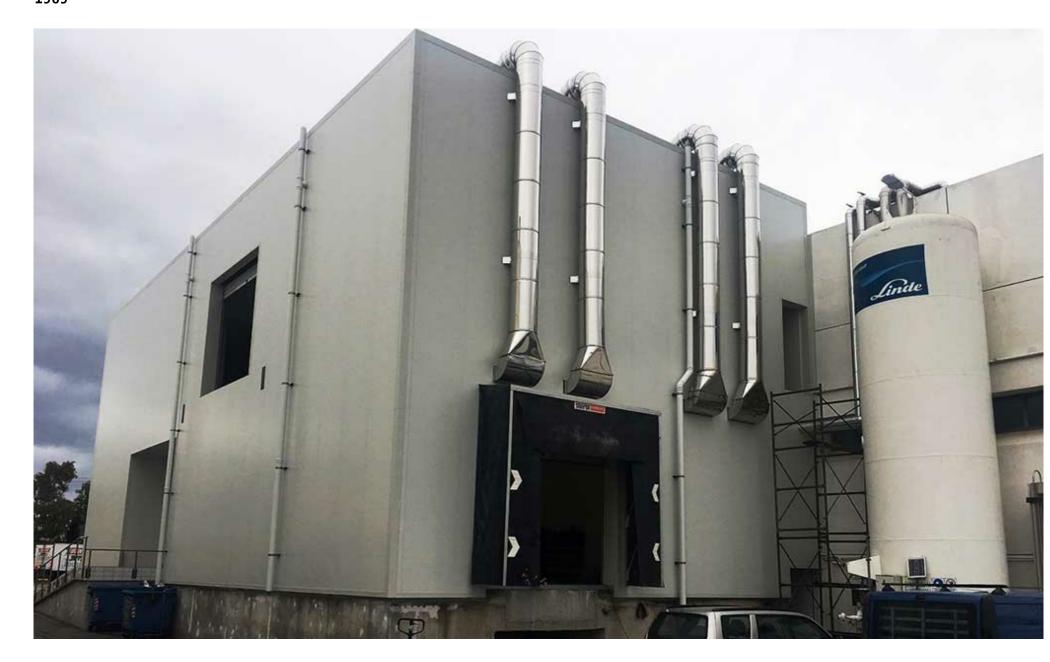

## COLD CUT MANUFACTURING PLANT - A & X YFANTIS SA

Addition of a 500 sq.m extension to an existing meat processing plant in the VI.PA. area of Kifissia. The project included the planning, construction and installation of a metal building with a single hipped enclosed roof, as well as the remodelling of the facade of the existing building.

**CLIENT** A G X YFANTIS SA

LOCATION VI.PA. Kifissia

YEAR OF CONSTRUCTION 2016

WEIGHT 120 TN

Ntampasi Str., St.Thomas Place, 32011

Inofita Boeotia

HELLENIC BUS. REGISTRY No: 13674517000