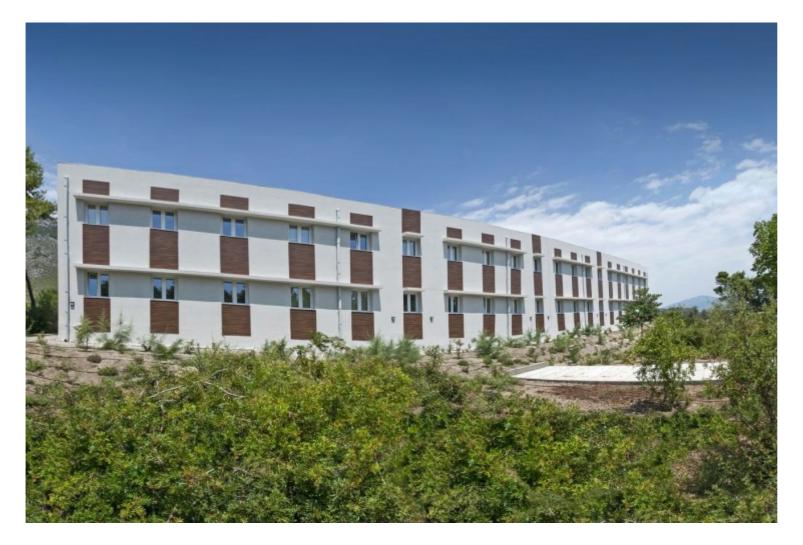

# **CLUB MED HOTEL**

Προσθήκη τριών κτιρίων προσωπικού στο ξενοδοχείο Club MED Gregolimano, συνολικής επιφάνειας 1.600τ.μ. στην Ιστιαία της Εύβοιας.

Το έργο περιλαμβάνει τον σχεδιασμό, βιομηχανοποίση, βαφή με πυράντοχο σύστημα και εγκατάσταση του μεταλλικού σκελετού τριών νέων κτιρίων, καθώς επίσης και την προμήθεια και τοποθέτηση των διατμητικών ήλων, καθώς και του μόνιμου μεταλλότυπου των σύμμεικτων πλακών των ορόφων των κτιρίων.