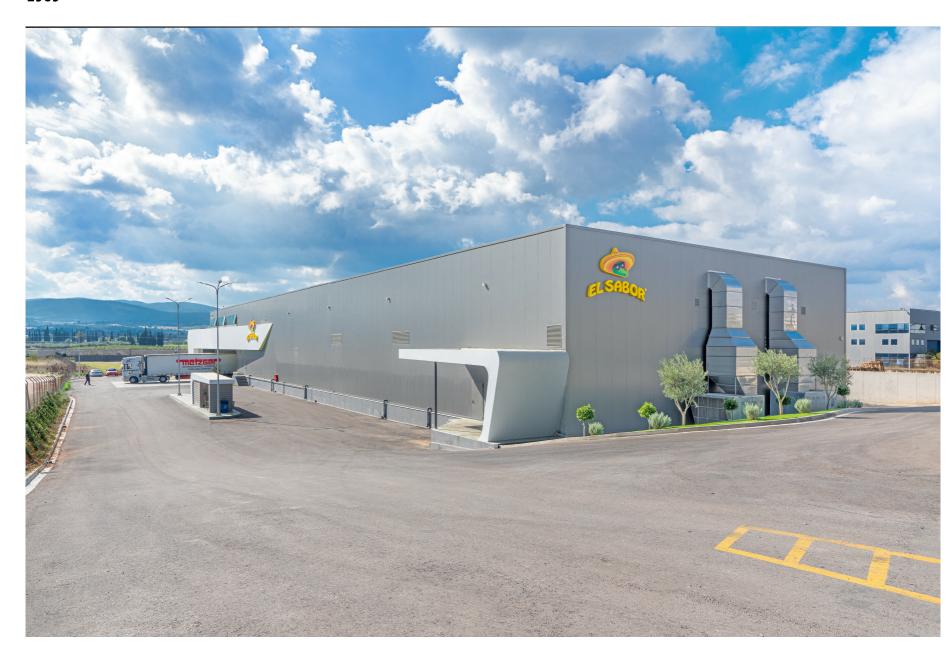

## **BUILDING OF SANITARY INTEREST BUILDING OF SANITARY INTEREST**

Construction of a new building of health interest in Inofyta, Boeotia. These are two statically independent structural steel buildings with shelters, the ground floors of which are connected to each other. The production building with areas of sanitary interest with a total area of 2000 sq.m. and gabled roof, and the two-storey office building with basement and intermediate loft with a total area of 2500sq.m. Our construction includes a special variable width architectural ledge with total length of 44.00m on the facade of the office building and in part of the production building that covers and protects the loading and unloading area. The project includes the study, design, supply and installation of the metal frame. Including cladding, siding, interior design and the permanent formwork of composite floors.

| CLIENT               | EL SABOR MEXICAN FOODS SA |
|----------------------|---------------------------|
| LOCATION             | INOFYTA, BOEOTIA          |
| YEAR OF CONSTRUCTION | 2020                      |
| WEIGHT               | 250tn                     |