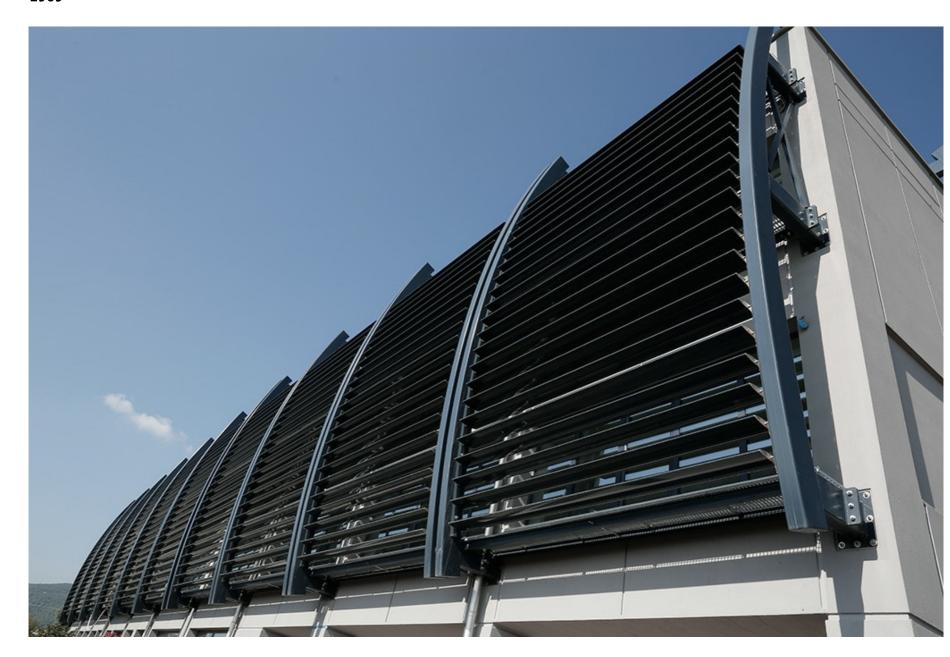

## **BUILDING FACADE - YACHTING PROTECTION LTD**

Renovation of the facades of a building in Kapandriti, Attica.

The project involved the construction and installation of exterior reinforced concrete shading frames on three sides of an existing building. Behind the outer shading frames three level metal access passageways lined with electrically pressed grates have been built.

CLIENT YACHTING PROTECTION LTD

**LOCATION** KAPANDRITI, ATTICA

YEAR OF CONSTRUCTION 2013

**DIMENSIONS** 800 sqm

Ntampasi Str., St.Thomas Place, 32011

Inofita Boeotia

HELLENIC BUS. REGISTRY No: 13674517000