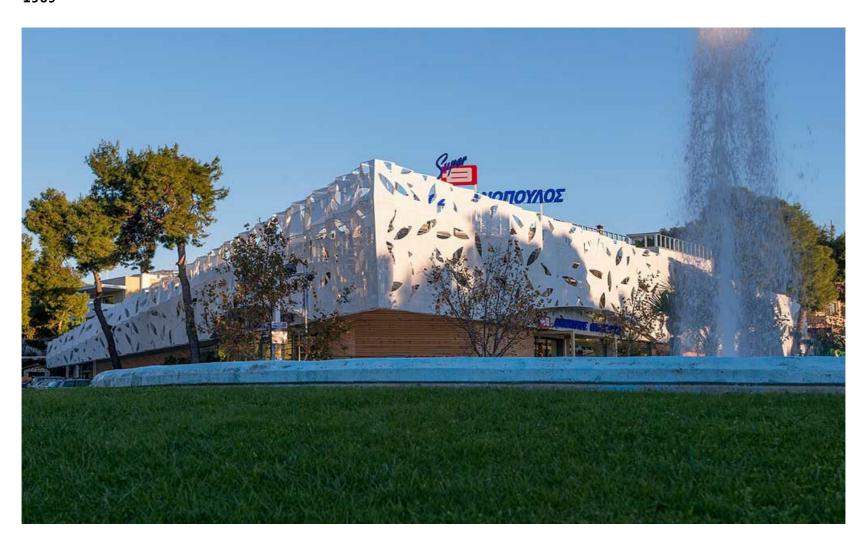

# BUILDING FACADE - THANOPOULOS NEAS KIFISIAS

Renovation of shop facades in Nea Kifissia Attica.

The project involved panelling of two sides of an existing building with the addition of metal panels overlaid with electrostatically painted perforated aluminium sheets. The architectural plans were prepared by Klab Architects and the structural design plans by Webb Yates Engineers.

The project was managed and supervised by Future Constructions.