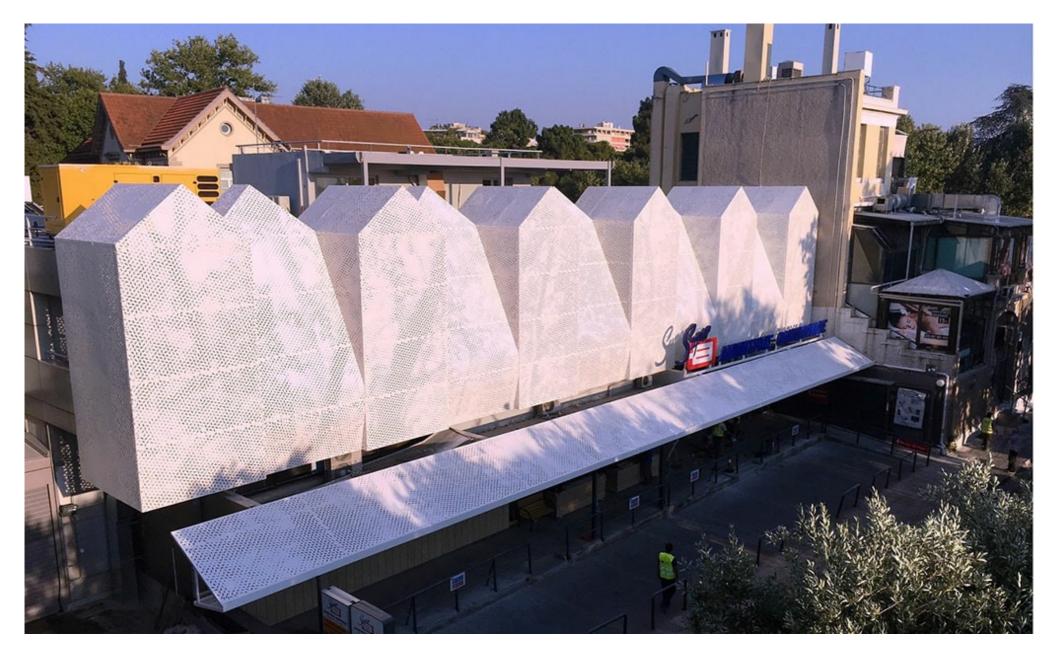

## EXTERNAL STEELWORK BUILDING FACADE - THANOPOULOS KIFISIAS

Renovation of shop facades in Kifissia Attica.

The project involved panelling of two sides of an existing building with the addition of metal panels overlaid with electrostatically painted perforated aluminium sheets. The architectural plans were prepared by Klab Architects and the structural design plans by YPSILON LTD.

The project was managed and supervised by Future Constructions.

CLIENT

THANOPOULOS SA