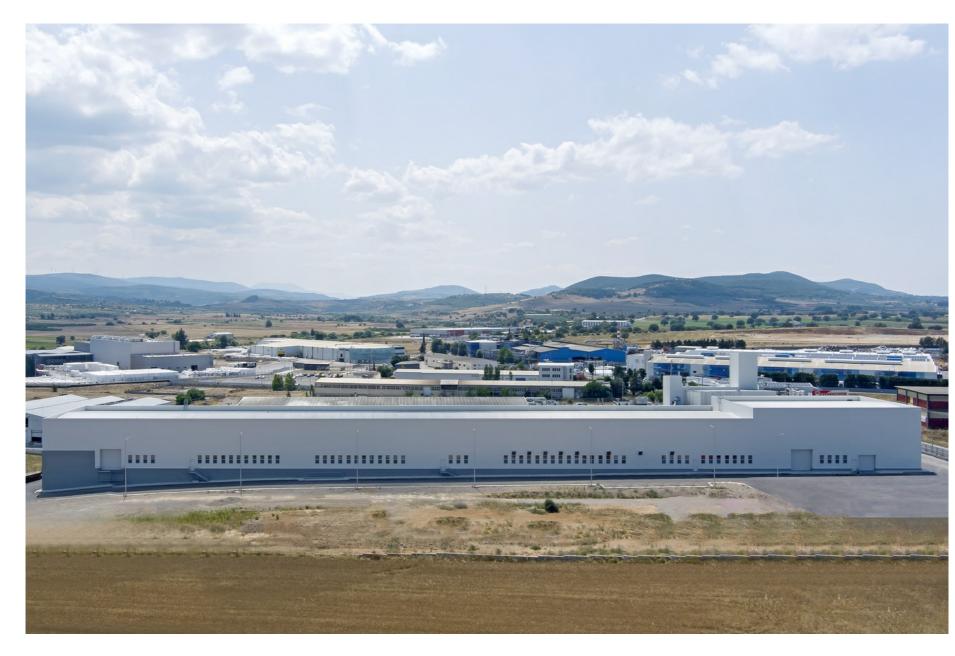

## **BREAD PRODUCTION UNIT**

The project is the construction of part of the new bread production unit as an extension of the existing one in the facilities of the factory in Inofyta, Boeotia, with a total floor plan area of 5,900 sq.m. In addition to the main building, this includes the construction of an elevated external communication corridor with the existing factory, a steel extension to the loading ramps and the covering of an external staircase.

**CLIENT** BALLIAN TECHNIKI SA

**LOCATION** MANDARO PLACE, INOFYTA

YEAR OF CONSTRUCTION 2021-2022

WEIGHT

Ntampasi Str., St.Thomas Place, 32011

Inofita Boeotia

HELLENIC BUS. REGISTRY No: 13674517000