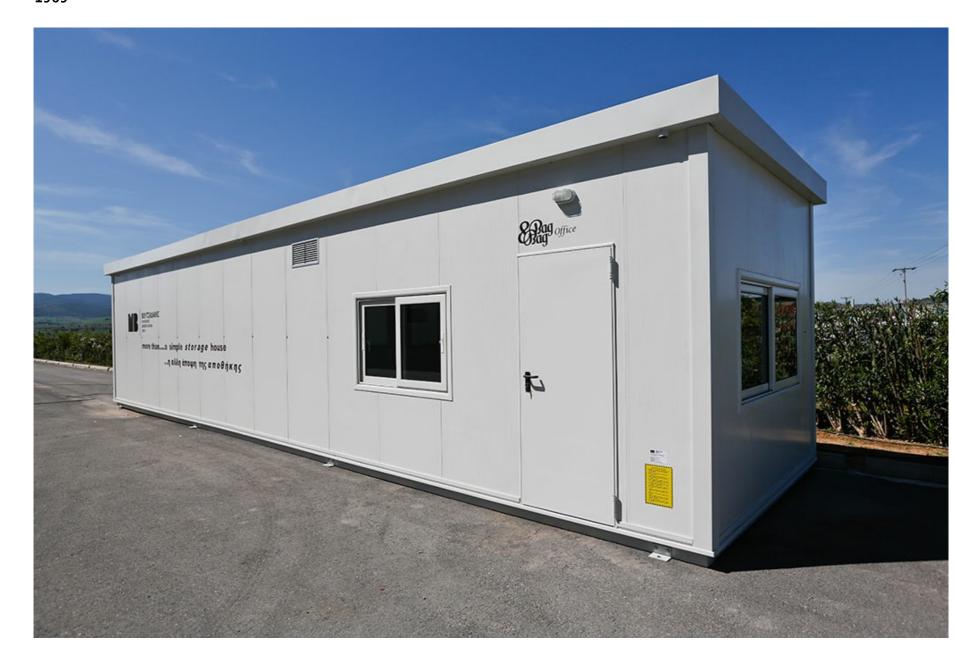

## BOX HOUSING UNIT - BAG & BAG SA

Metal box housing unit with a total surface of 46sq.m. within the premises of Bag & Bag SA. at Inofita, Viotia.

The project involved the construction of a metal box housing unit, which includes a storage area with shelving as well as an office area. The housing unit consists of a metal frame with hollow cross sections, polyurethane panels for its exterior inner partition panelling and marine plywood and plastic flooring for the floor of the housing unit.

CLIENT BAG & BAG A.E.

LOCATION INOFITA, VIOTIA

YEAR OF CONSTRUCTION 2016

QUANTITY 1 PC

Ntampasi Str., St.Thomas Place, 32011

Inofita Viotia