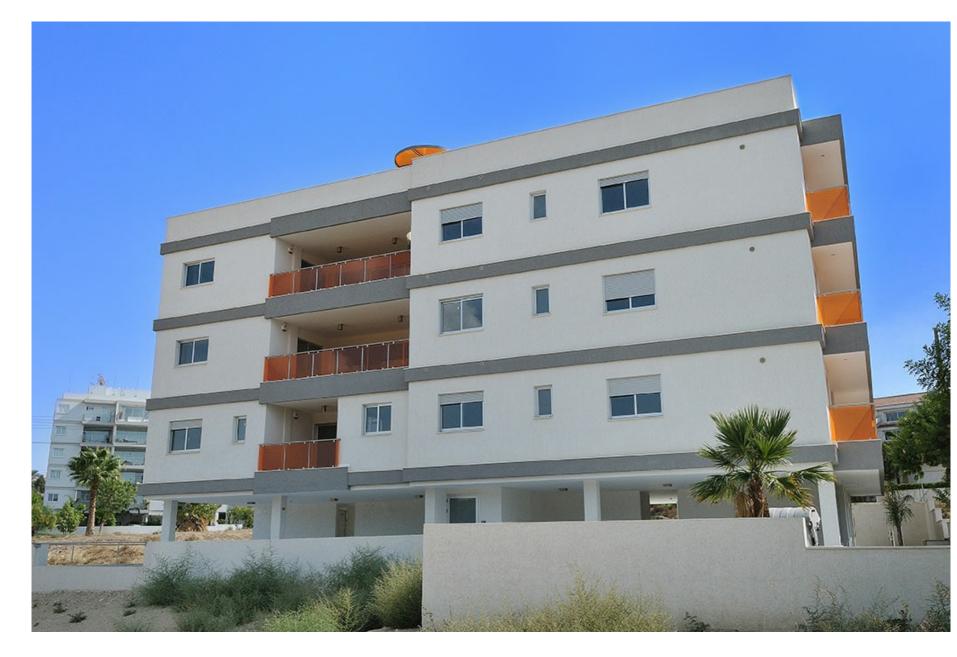

## APARTMENT IN NICOSIA - CZ TECHNICAL CONSTRUCTION L.TD

Three-storey apartment building with 10 apartments totalling 1.500sqm. in Nicosia, Cyprus.

The project involved the design, industrial processing, painting and installation of the metal frame of the apartment building and the staircases of its central stairway, as well as the supply and installation of shear nails and the permanent metal formwork of each floor of the building.

| CLIENT               | CZ TECHNICAL CONSTRUCTION L.TD |
|----------------------|--------------------------------|
| LOCATION             | Nicosia Cyprus                 |
| YEAR OF CONSTRUCTION | 2008                           |
| WEIGHT               | 150 TN                         |