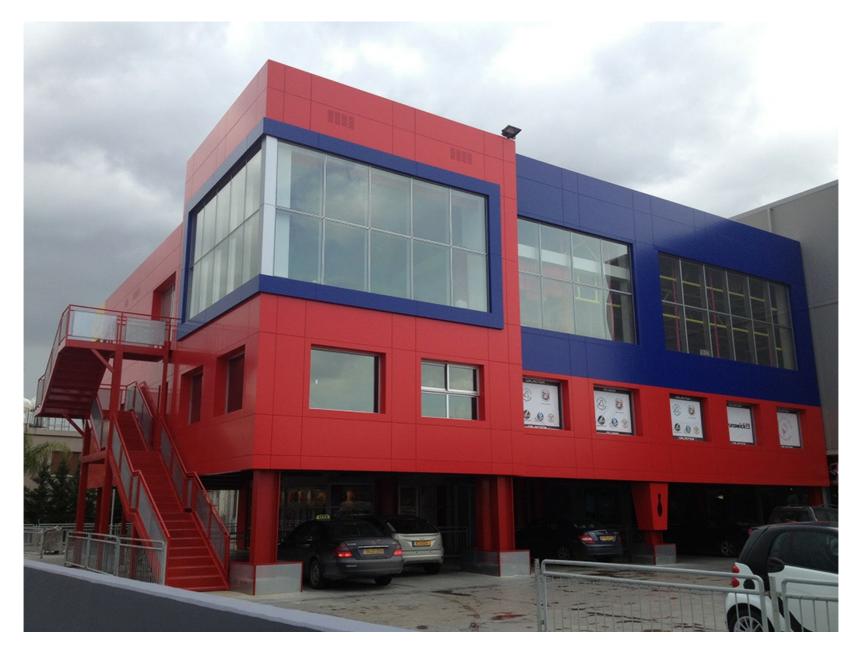

## AMUSEMENT PARK & BOWLING CENTER

Steel structures for an amusement park and bowling center with a total area of 1,800 sq.m. in Limassol, Cyprus.

The project involved the construction and installation of an extension to an existing two-storey metal building with a mezzanine over an existing basement.

The project included the supply and installation of the permanent metal formwork for each level.

CLIENT

DT AMUSEMENT GALACTICA ENTERPRISES L.T.D.

| LOCATION             | LIMASSOL, CYPRUS |
|----------------------|------------------|
| YEAR OF CONSTRUCTION | 2012-2013        |
| WEIGHT               | 200 TN           |