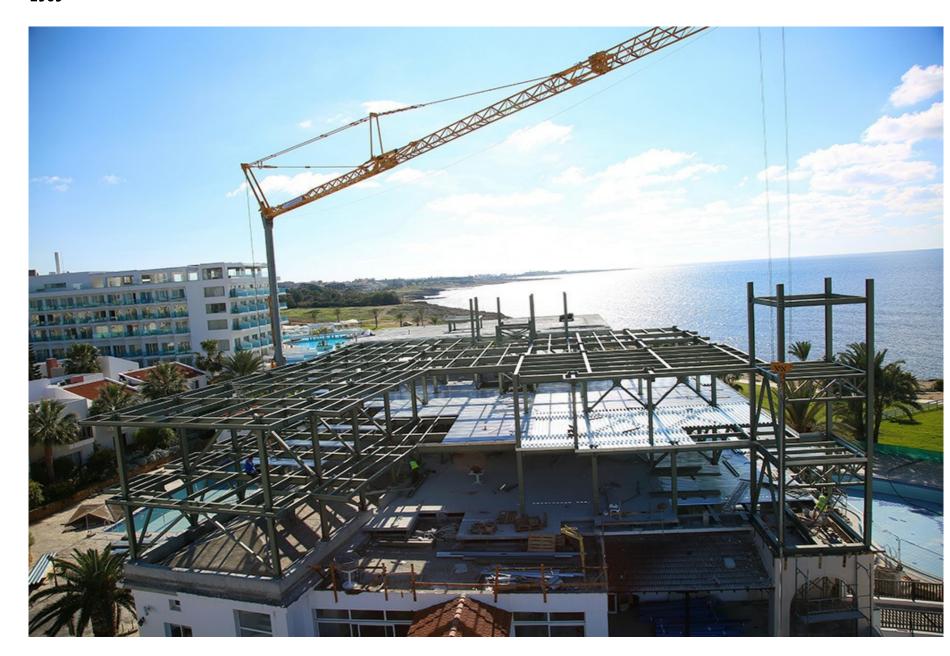

## **AKTI BEACH HOTEL**

Ανακαίνιση και επέκταση ξενοδοχειακής μονάδας συνολικής επιφάνειας 3.150τ.μ. στη Χλώρακα της Πάφου.

Το έργο περιλαμβάνει την μελέτη, προμήθεια και εγκατάσταση του μεταλλικού σκελετού των προσθηκών καθ' ύψος σε υφιστάμενο κτίριο, τεσσάρων μεταλλικών κλιμάκων, καθώς και την προμήθεια και τοποθέτηση του μόνιμου μεταλλότυπου των νέων ορόφων.

ΠΕΛΑΤΗΣ TELDAN LIMITED

ΤΟΠΟΘΕΣΙΑ ΧΛΩΡΑΚΑ, ΠΑΦΟΣ ΚΥΠΡΟΥ

**ΕΤΟΣ ΚΑΤΑΣΚΕΥΗΣ** 2017

**ΒΑΡΟΣ** 270 TN

Θέση Ντάμπασι Αγ. Θωμά, 32 011

Οινόφυτα Βοιωτίαs

Ар. ГЕМН: 13674517000